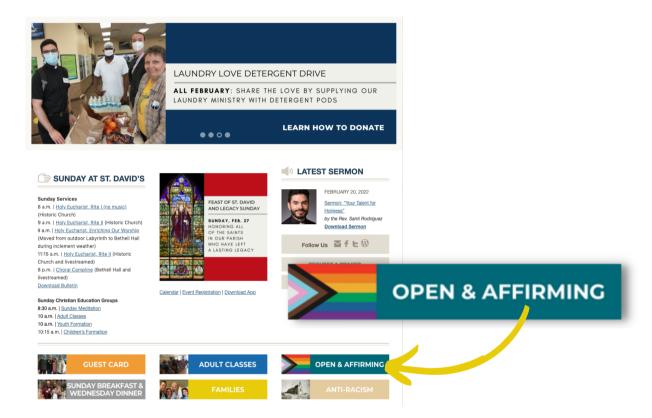

#### **SUNDAY AT ST. DAVID'S**

#### **Sunday Services**

8 a.m. | Holy Eucharist, Rite I (no music) (Historic Church)

9 a.m. | Holy Eucharist, Rite II (Historic Church) 9 a.m. | Holy Eucharist, Enriching Our Worship

(Moved from outdoor Labyrinth to Bethell Hall

during inclement weather)

11:15 a.m. | Holy Eucharist, Rite II (Historic

Church and livestreamed)

8 p.m. | Choral Compline (Bethell Hall and livestreamed)

Download Bulletin

#### **Sunday Christian Education Groups**

8:30 a.m. | Sunday Meditation

10 a.m. | Adult Classes

10 a.m. | Youth Formation

10:15 a.m. | Children's Formation

Calendar | Event Registration | Download App

Highly visible on homepage.

Quick link/button to information about our open and affirming history and current and past LGBTQIA+ events and programming. stdave.org/openandaffirming

**OPEN & AFFIRMING** 

**FAMILIES** 

**GUEST CARD** 