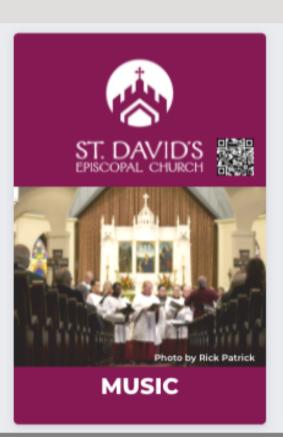

#### **SUNDAY AT ST. DAVID'S**

#### **Sunday Services**

8 a.m. | Holy Eucharist, Rite I (no music) (Historic Church)

9 a.m. | Holy Eucharist, Rite II (Historic Church) 9 a.m. | Holy Eucharist, Enriching Our Worship

(Moved from outdoor Labyrinth to Bethell Hall