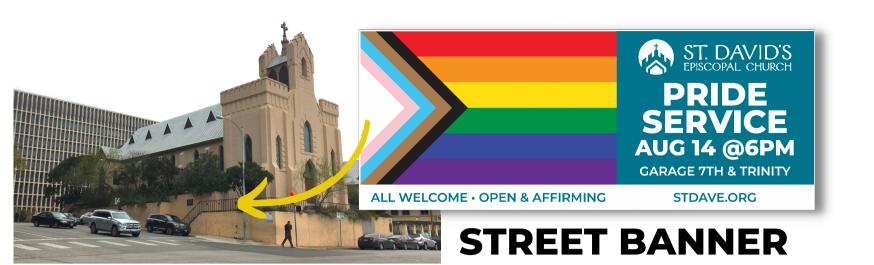

# PRIDE SERVICE AUG 14 @ 6PM

**GARAGE 7TH & TRINITY** 

IG

STDAVE.ORG

#### **ALL WELCOME • OPEN & AFFIRMING**

#### **STREET BANNER**

Placed on campus railings at corner of two busy downtown streets.

Apologies, we don't have an image of the banner as it was placed.

Size and placement approximate for illustration purposes.

High visibility.
Relatively low cost.
Easily updated.