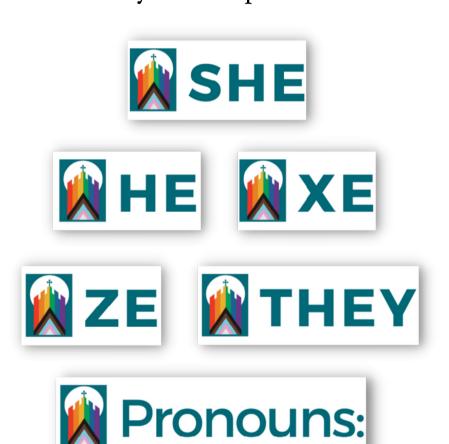

#### **PRONOUN NAME TAG STICKERS**

Placed on our visitor and information table.

All are invited to select their pronoun and attach it to their name tag.

We also display a sign that explains what they are and why we use pronoun stickers.