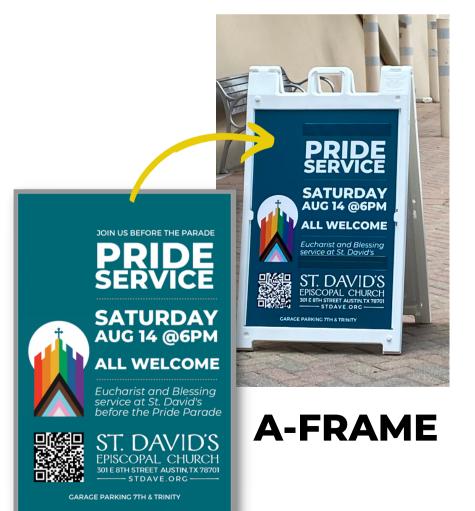

#### **A-FRAME SIGNS**

Placed just outside entrance to church building.
People (and their kids) who park in our garage
would pass these signs to and from their cars.