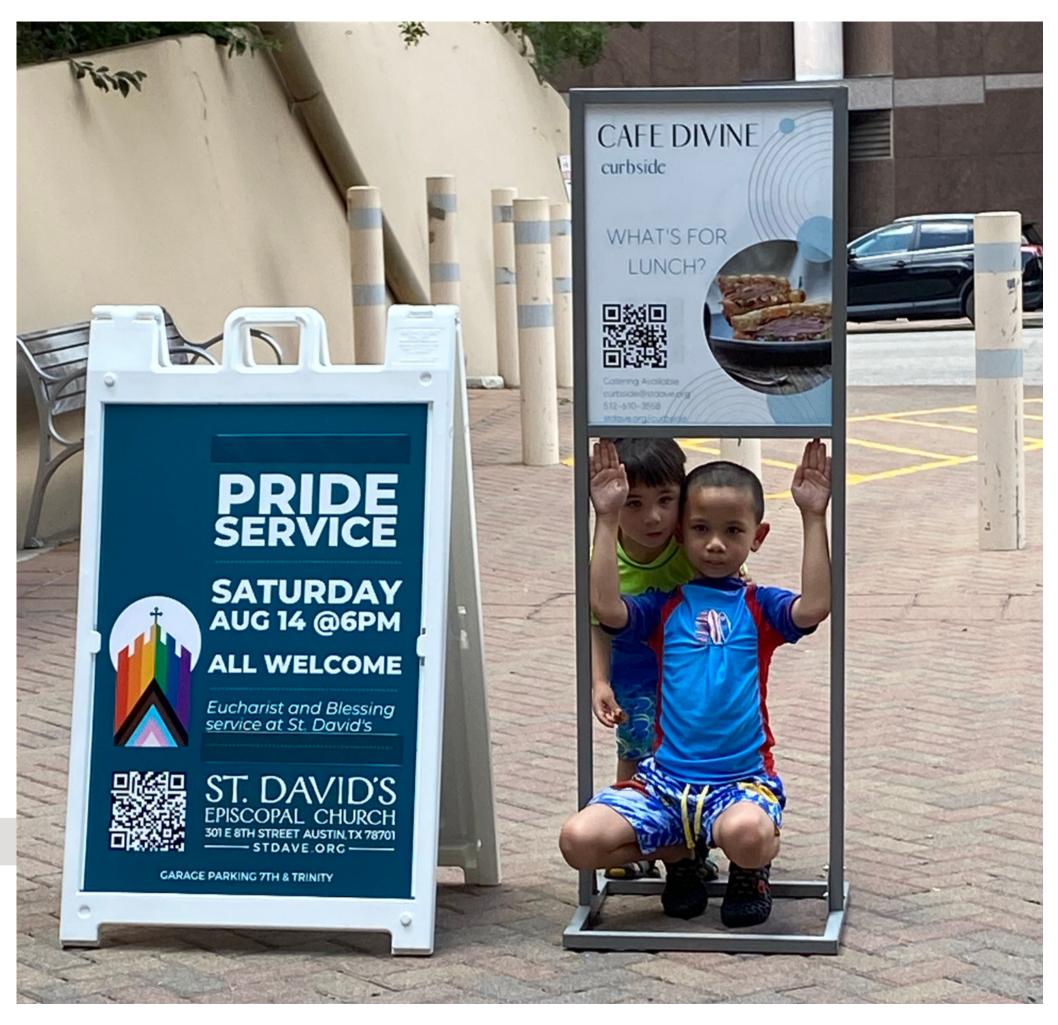

# PRIDE SERVICE AUG 14 @ 6PM

**GARAGE 7TH & TRINITY** 

IG

STDAVE.ORG

#### **ALL WELCOME • OPEN & AFFIRMING**

#### **A-FRAME SIGNS**

Placed just outside entrance to church building.
People (and their kids) who park in our garage
would pass these signs to and from their cars.