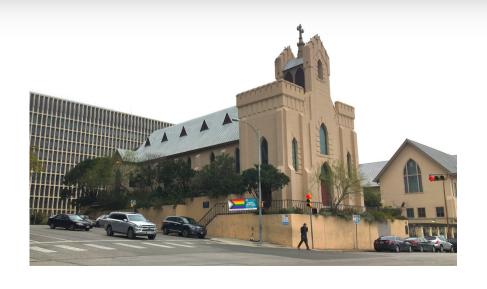

#### **STREET BANNER**

Placed on campus railings at corner of two busy downtown streets.

Apologies, we don't have an image of the banner as it was placed.

Size and placement approximate for illustration purposes.

High visibility.
Relatively low cost.
Easily updated.

#### **SIDEWALK BANNERS**